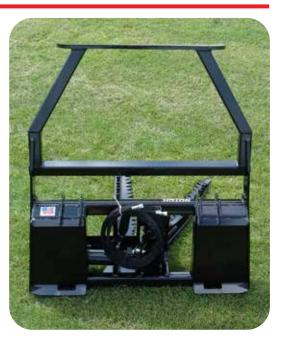

## TREE PULLER - TP

50" TALL x 48" WIDE / UNIT BASE HEIGHT 22"

STANDARD TOP GUARD OFFERS PROTECTION AS WELL AS BETTER HANDLING OF TREES

CONSTRUCTED WITH HIGH TENSILE STEEL

BARBED TEETH AND RUGGED INNER EDGES FOR BETTER GRABBING AND CUTTING ABILITY

CYLINDER ON THE BACK SO IT IS PROTECTED AND OUT OF THE WAY

**UNIT IS STANDARD WITH CYLINDER AND HOSES** 

UNIVERSAL AND EURO ATTACHMENTS STANDARD WITH OTHERS AVAILABLE

WATCH THE NOTCH TREE PULLER DEMOS ON OUR WEBSITE