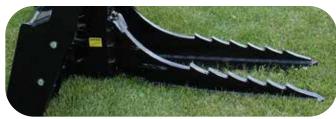

## TREE PULLER - TP

50" TALL x 48" WIDE / UNIT BASE HEIGHT 22"

STANDARD TOP GUARD OFFERS PROTECTION AS WELL AS BETTER HANDLING OF TREES

CONSTRUCTED WITH HIGH TENSILE STEEL

BARBED TEETH AND RUGGED INNER EDGES FOR BETTER GRABBING AND CUTTING ABILITY