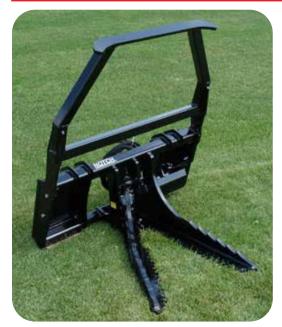

## TREE PULLER - TP

50" TALL x 48" WIDE / UNIT BASE HEIGHT 22"

STANDARD TOP GUARD OFFERS PROTECTION AS WELL AS BETTER HANDLING OF TREES

CONSTRUCTED WITH HIGH TENSILE STEEL

BARBED TEETH AND RUGGED INNER EDGES FOR BETTER GRABBING AND CUTTING ABILITY

CYLINDER ON THE BACK SO IT IS PROTECTED AND OUT OF THE WAY

**UNIT IS STANDARD WITH CYLINDER AND HOSES** 

UNIVERSAL AND EURO ATTACHMENTS STANDARD WITH OTHERS AVAILABLE

WATCH THE NOTCH TREE PULLER DEMOS ON OUR WEBSITE