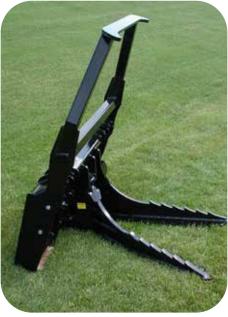

## TREE PULLER - TP

50" TALL x 48" WIDE / UNIT BASE HEIGHT 22"

STANDARD TOP GUARD OFFERS PROTECTION AS WELL AS BETTER HANDLING OF TREES

CONSTRUCTED WITH HIGH TENSILE STEEL

BARBED TEETH AND RUGGED INNER EDGES FOR BETTER GRABBING AND CUTTING ABILITY

CYLINDER ON THE BACK SO IT IS PROTECTED AND OUT OF THE WAY

**UNIT IS STANDARD WITH CYLINDER AND HOSES** 

UNIVERSAL AND EURO ATTACHMENTS STANDARD WITH OTHERS AVAILABLE

WATCH THE NOTCH TREE PULLER DEMOS ON OUR WEBSITE