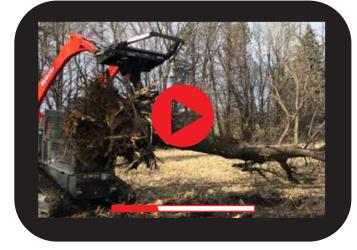

## TREE PULLER - TP

50" TALL x 48" WIDE / UNIT BASE HEIGHT 22"

STANDARD TOP GUARD OFFERS PROTECTION AS WELL AS BETTER HANDLING OF TREES

CONSTRUCTED WITH HIGH TENSILE STEEL

BARBED TEETH AND RUGGED INNER EDGES FOR BETTER GRABBING AND CUTTING ABILITY

CYLINDER ON THE BACK SO IT IS PROTECTED AND OUT OF THE WAY

**UNIT IS STANDARD WITH CYLINDER AND HOSES** 

UNIVERSAL AND EURO ATTACHMENTS STANDARD WITH OTHERS AVAILABLE

WATCH THE NOTCH TREE PULLER DEMOS ON OUR WEBSITE