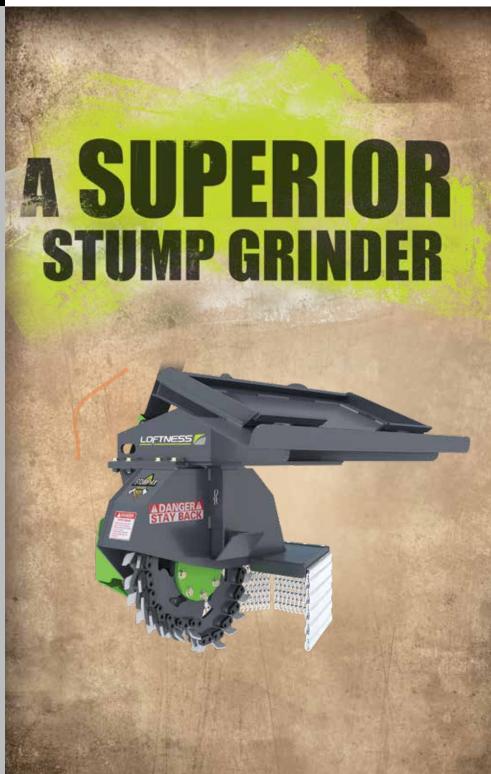

# // Built for the Daily Grind

The Stump Ax has everything you want in a stump grinder attachment: reliability, speed, visibility and control. We gave it a heavy-duty, practical design with an industry-leading cutting wheel to help you get the job done without any downtime. It is available for low- and high-flow skid steers and excavators. And because it has the Loftness name on it, you know it's got to be good.

### // STUMP AX FEATURES

#### **Rigid Mount:**

The rigid mounting style helps operators work faster than articulating stump grinder attachments do.

#### **Phantom Wheel With Tomahawk Teeth:**

The Phantom Wheel with Tomahawk teeth from Leonardi are highly regarded by vegetation management professionals for their high strength and fast cutting performance. The Phantom Wheel also has cut-outs to create a see-through effect for further improved visibility.

#### **High-Torque Radial Piston Motor:**

A high-torque radial piston motor provides plenty of power with fast recovery rates.

#### **Angled Hitch With Forward-Reaching Boom:**

This specialized design provides superior control with excellent visibility.

#### Chain Deflector:

A specialized discharge with chain deflector provides superior control of the wood chips.