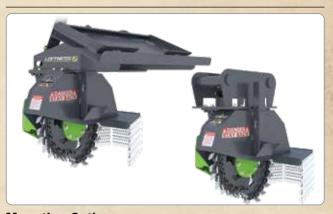

#### **Rigid Mount:**

The rigid mounting style helps operators work faster than articulating stump grinder attachments do.

#### **Mounting Options:**

The Stump Ax can be equipped with a universal skid steer mount. Custom excavator mounts are also available with or without pins.