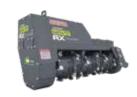

## Stump Ax

For Skid Steers and Excavators

|                                     | 245G               | 315 <i>G</i>        |
|-------------------------------------|--------------------|---------------------|
| Wheel Diameter                      | 24" (61 cm)        | 31" (78.7 cm)       |
| Number of Teeth                     | 30                 | 48                  |
| Hydraulic Horsepower Range          | 30-80 Hydraulic HP | 60-120 Hydraulic HP |
| <b>Hydraulic Motor Displacement</b> | 110cc              | 200cc               |
| <b>Hydraulic Flow Range</b>         | 17-35.9 GPM        | 30-60 GPM           |
| Max PSI                             | 5,000 PSI          | 5,000 PSI           |
| Height                              | 48" (121.9 cm)     | 51" (129.5 cm)      |
| Length                              | 56.5" (143.5 cm)   | 55.5" (141 cm)      |
| Width                               | 57.25" (145.4 cm)  | 61" (155 cm)        |
| Weight (Base Unit/No Mount)         | 579 lbs (263 kg)   | 891 lbs (405 kg)    |
| eight (with Skid Loader Mount)      | 1,014 lbs (460 kg) | 1,365 lbs (620 kg)  |

#### **Phantom Wheel With Tomahawk Teeth:**

The Phantom Wheel with Tomahawk teeth from Leonardi are highly regarded by vegetation management professionals for their high strength and fast cutting performance. The Phantom Wheel also has cut-outs to create a see-through effect for further improved visibility.

#### **High-Torque Radial Piston Motor:**

A high-torque radial piston motor provides plenty of power with fast recovery rates.