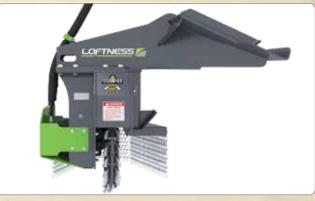

# // Built for the Daily Grind

The Stump Ax has everything you want in a stump grinder attachment: reliability, speed, visibility and control. We gave it a heavy-duty, practical design with an industry-leading cutting wheel to help you get the job done without any downtime. It is available for low- and high-flow skid steers and excavators. And because it has the Loftness name on it, you know it's got to be good.

#### **Rigid Mount:**

The rigid mounting style helps operators work faster than articulating stump grinder attachments do.

#### **Angled Hitch With Forward-Reaching Boom:**

This specialized design provides superior control with excellent visibility.