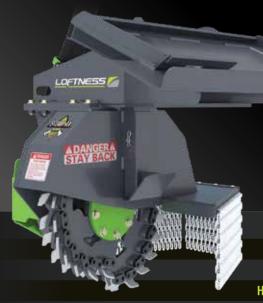

#### **Phantom Wheel With Tomahawk Teeth:**

The Phantom Wheel with Tomahawk teeth from Leonardi are highly regarded by vegetation management professionals for their high strength and fast cutting performance. The Phantom Wheel also has cut-outs to create a see-through effect for further improved visibility.

#### Chain Deflector:

A specialized discharge with chain deflector provides superior control of the wood chips.