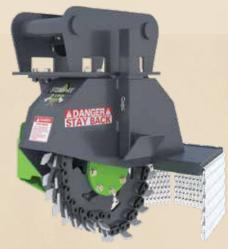

# // Built for the Daily Grind

The Stump Ax has everything you want in a stump grinder attachment: reliability, speed, visibility and control. We gave it a heavy-duty, practical design with an industry-leading cutting wheel to help you get the job done without any downtime. It is available for low- and high-flow skid steers and excavators. And because it has the Loftness name on it, you know it's got to be good.

#### **Phantom Wheel With Tomahawk Teeth:**

The Phantom Wheel with Tomahawk teeth from Leonardi are highly regarded by vegetation management professionals for their high strength and fast cutting performance. The Phantom Wheel also has cut-outs to create a see-through effect for further improved visibility.

#### Chain Deflector:

A specialized discharge with chain deflector provides superior control of the wood chips.