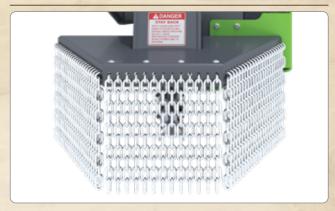

#### **Phantom Wheel With Tomahawk Teeth:**

The Phantom Wheel with Tomahawk teeth from Leonardi are highly regarded by vegetation management professionals for their high strength and fast cutting performance. The Phantom Wheel also has cut-outs to create a see-through effect for further improved visibility.