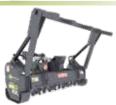

## Stump Ax

For Skid Steers and Excavators

|                                     | 245G               | 315 <i>G</i>        |
|-------------------------------------|--------------------|---------------------|
| Wheel Diameter                      | 24" (61 cm)        | 31" (78.7 cm)       |
| Number of Teeth                     | 30                 | 48                  |
| Hydraulic Horsepower Range          | 30-80 Hydraulic HP | 60-120 Hydraulic HP |
| <b>Hydraulic Motor Displacement</b> | 110cc              | 200cc               |
| <b>Hydraulic Flow Range</b>         | 17-35.9 GPM        | 30-60 GPM           |
| Max PSI                             | 5,000 PSI          | 5,000 PSI           |
| Height                              | 48" (121.9 cm)     | 51" (129.5 cm)      |
| Length                              | 56.5" (143.5 cm)   | 55.5" (141 cm)      |
| Width                               | 57.25" (145.4 cm)  | 61" (155 cm)        |
| Weight (Base Unit/No Mount)         | 579 lbs (263 kg)   | 891 lbs (405 kg)    |
| eight (with Skid Loader Mount)      | 1,014 lbs (460 kg) | 1,365 lbs (620 kg)  |

# // Built for the Daily Grind

The Stump Ax has everything you want in a stump grinder attachment: reliability, speed, visibility and control. We gave it a heavy-duty, practical design with an industry-leading cutting wheel to help you get the job done without any downtime. It is available for low- and high-flow skid steers and excavators. And because it has the Loftness name on it, you know it's got to be good.

#### **Rigid Mount:**

The rigid mounting style helps operators work faster than articulating stump grinder attachments do.

#### **Phantom Wheel With Tomahawk Teeth:**

The Phantom Wheel with Tomahawk teeth from Leonardi are highly regarded by vegetation management professionals for their high strength and fast cutting performance. The Phantom Wheel also has cut-outs to create a see-through effect for further improved visibility.