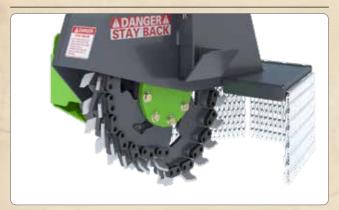

#### **Phantom Wheel With Tomahawk Teeth:**

The Phantom Wheel with Tomahawk teeth from Leonardi are highly regarded by vegetation management professionals for their high strength and fast cutting performance. The Phantom Wheel also has cut-outs to create a see-through effect for further improved visibility.

#### Chain Deflector:

A specialized discharge with chain deflector provides superior control of the wood chips.