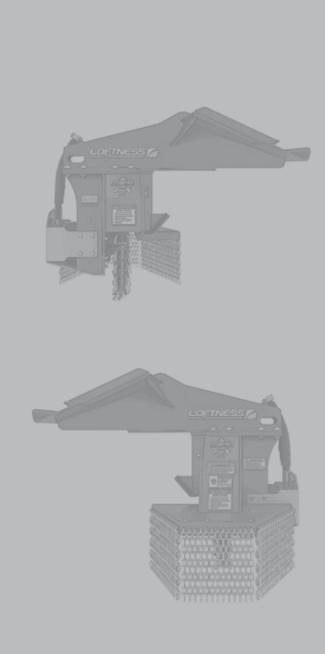

# // Built for the Daily Grind

The Stump Ax has everything you want in a stump grinder attachment: reliability, speed, visibility and control. We gave it a heavy-duty, practical design with an industry-leading cutting wheel to help you get the job done without any downtime. It is available for low- and high-flow skid steers and excavators. And because it has the Loftness name on it, you know it's got to be good.

### // STUMP AX FEATURES