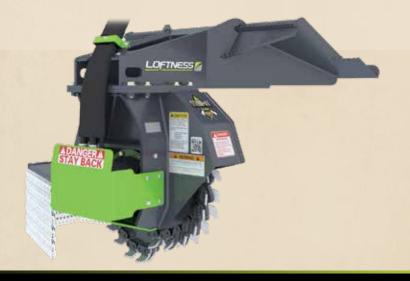

#### **Angled Hitch With Forward-Reaching Boom:**

This specialized design provides superior control with excellent visibility.

#### **Mounting Options:**

The Stump Ax can be equipped with a universal skid steer mount. Custom excavator mounts are also available with or without pins.