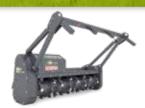

## Stump Ax

For Skid Steers and Excavators

|                                     | 245G               | 315 <i>G</i>        |
|-------------------------------------|--------------------|---------------------|
| Wheel Diameter                      | 24" (61 cm)        | 31" (78.7 cm)       |
| Number of Teeth                     | 30                 | 48                  |
| Hydraulic Horsepower Range          | 30-80 Hydraulic HP | 60-120 Hydraulic HP |
| <b>Hydraulic Motor Displacement</b> | 110cc              | 200cc               |
| <b>Hydraulic Flow Range</b>         | 17-35.9 GPM        | 30-60 GPM           |
| Max PSI                             | 5,000 PSI          | 5,000 PSI           |
| Height                              | 48" (121.9 cm)     | 51" (129.5 cm)      |
| Length                              | 56.5" (143.5 cm)   | 55.5" (141 cm)      |
| Width                               | 57.25" (145.4 cm)  | 61" (155 cm)        |
| Weight (Base Unit/No Mount)         | 579 lbs (263 kg)   | 891 lbs (405 kg)    |
| eight (with Skid Loader Mount)      | 1,014 lbs (460 kg) | 1,365 lbs (620 kg)  |

# // Built for the Daily Grind

The Stump Ax has everything you want in a stump grinder attachment: reliability, speed, visibility and control. We gave it a heavy-duty, practical design with an industry-leading cutting wheel to help you get the job done without any downtime. It is available for low- and high-flow skid steers and excavators. And because it has the Loftness name on it, you know it's got to be good.

#### **Rigid Mount:**

The rigid mounting style helps operators work faster than articulating stump grinder attachments do.

#### **Phantom Wheel With Tomahawk Teeth:**

The Phantom Wheel with Tomahawk teeth from Leonardi are highly regarded by vegetation management professionals for their high strength and fast cutting performance. The Phantom Wheel also has cut-outs to create a see-through effect for further improved visibility.

#### **High-Torque Radial Piston Motor:**

A high-torque radial piston motor provides plenty of power with fast recovery rates.

#### **Angled Hitch With Forward-Reaching Boom:**

This specialized design provides superior control with excellent visibility.