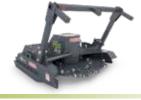

#### **Rigid Mount:**

The rigid mounting style helps operators work faster than articulating stump grinder attachments do.

#### **Angled Hitch With Forward-Reaching Boom:**

This specialized design provides superior control with excellent visibility.

#### **Mounting Options:**

The Stump Ax can be equipped with a universal skid steer mount. Custom excavator mounts are also available with or without pins.

#### Chain Deflector:

A specialized discharge with chain deflector provides superior control of the wood chips.