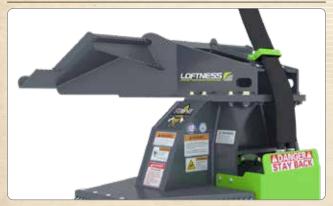

#### **Rigid Mount:**

The rigid mounting style helps operators work faster than articulating stump grinder attachments do.

#### **Angled Hitch With Forward-Reaching Boom:**

This specialized design provides superior control with excellent visibility.