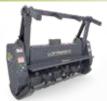

## Stump Ax

For Skid Steers and Excavators

|                                     | 245G               | 315 <i>G</i>        |
|-------------------------------------|--------------------|---------------------|
| Wheel Diameter                      | 24" (61 cm)        | 31" (78.7 cm)       |
| Number of Teeth                     | 30                 | 48                  |
| Hydraulic Horsepower Range          | 30-80 Hydraulic HP | 60-120 Hydraulic HP |
| <b>Hydraulic Motor Displacement</b> | 110cc              | 200cc               |
| <b>Hydraulic Flow Range</b>         | 17-35.9 GPM        | 30-60 GPM           |
| Max PSI                             | 5,000 PSI          | 5,000 PSI           |
| Height                              | 48" (121.9 cm)     | 51" (129.5 cm)      |
| Length                              | 56.5" (143.5 cm)   | 55.5" (141 cm)      |
| Width                               | 57.25" (145.4 cm)  | 61" (155 cm)        |
| Weight (Base Unit/No Mount)         | 579 lbs (263 kg)   | 891 lbs (405 kg)    |
| eight (with Skid Loader Mount)      | 1,014 lbs (460 kg) | 1,365 lbs (620 kg)  |

# // Built for the Daily Grind

The Stump Ax has everything you want in a stump grinder attachment: reliability, speed, visibility and control. We gave it a heavy-duty, practical design with an industry-leading cutting wheel to help you get the job done without any downtime. It is available for low- and high-flow skid steers and excavators. And because it has the Loftness name on it, you know it's got to be good.

#### **Mounting Options:**

The Stump Ax can be equipped with a universal skid steer mount. Custom excavator mounts are also available with or without pins.

#### Chain Deflector:

A specialized discharge with chain deflector provides superior control of the wood chips.