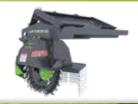

#### **Phantom Wheel With Tomahawk Teeth:**

The Phantom Wheel with Tomahawk teeth from Leonardi are highly regarded by vegetation management professionals for their high strength and fast cutting performance. The Phantom Wheel also has cut-outs to create a see-through effect for further improved visibility.

#### Chain Deflector:

A specialized discharge with chain deflector provides superior control of the wood chips.