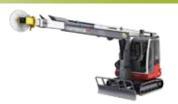

# // Built for the Daily Grind

The Stump Ax has everything you want in a stump grinder attachment: reliability, speed, visibility and control. We gave it a heavy-duty, practical design with an industry-leading cutting wheel to help you get the job done without any downtime. It is available for low- and high-flow skid steers and excavators. And because it has the Loftness name on it, you know it's got to be good.

#### **Rigid Mount:**

The rigid mounting style helps operators work faster than articulating stump grinder attachments do.

#### **Angled Hitch With Forward-Reaching Boom:**

This specialized design provides superior control with excellent visibility.

#### **Mounting Options:**

The Stump Ax can be equipped with a universal skid steer mount. Custom excavator mounts are also available with or without pins.