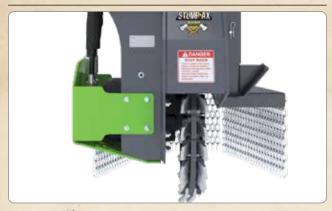

#### **Mounting Options:**

The Stump Ax can be equipped with a universal skid steer mount. Custom excavator mounts are also available with or without pins.